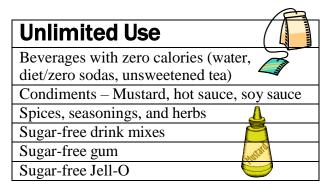

### **Low Carbohydrate Foods**

Low carbohydrate foods have **5 or fewer grams of carbohydrate**. ONE serving may be eaten in between meals with minimal effect on the blood sugar. The foods on this list do not have an immediate effect on blood sugars like carbohydrate-containing foods do, but they still provide calories. For this reason, portion sizes of these foods should be carefully observed. These foods should be limited to the portion size listed below if eaten as a snack without insulin. Always remember to count all carbohydrate grams at meals/snacks when giving insulin.

Always refer to the food label for actual carbohydrate content

-----

| Meats/Meat Substitutes               |               |
|--------------------------------------|---------------|
| Beef, Chicken, Fish, Ham, Lamb,      | 1 oz.         |
| Pork, Seafood, Veal                  |               |
| Cottage Cheese                       | ½ cup         |
| Cheese                               | 1 oz.         |
| Egg (hard-boiled, scrambled, omelet) | 1             |
| Egg substitute                       | ½ cup         |
| Egg whites                           | 2             |
| Hot dog                              | 1             |
| Nuts                                 | 1 oz.         |
| Peanut butter                        | 1 Tbsp.       |
| Pepperoni                            | 7 slices      |
| Salmon, water-packed                 | ¹⁄4 cup       |
| Slim Jim                             | 1 original or |
|                                      | 3 snack size  |
| Tofu                                 | ½ cup         |
| Tuna, water-packed                   | ¹⁄₄ cup       |